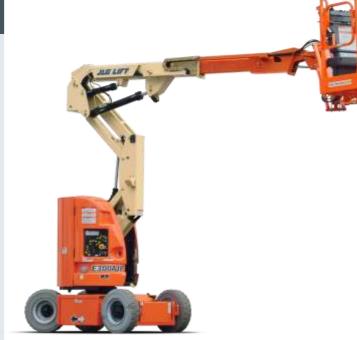

## E300AJP Battery Articulating Boom Lift

## **KEY SELLING POINTS**

- Smooth control, proportional electric drive, with two speed ranges
- Proportional lift and swing controls at the platform
- Jib boom and basket rotate
- Jib PLUS feature allows jib boom to rotate either side of centre
- Cylinder boots protect cylinder rods from overspray and contaminants
- Non-marking solid tyres
- Multi axis 3 degree level sensor
- PluginJLG analyser at platform and base to indicate system functions for servicing and adjustment
- No tail or boom swing
- Narrow width chassis for tight areas