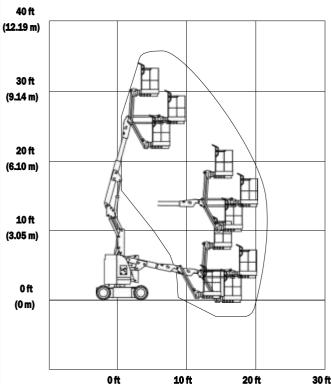

## **SPECIFICATIONS**

| Performance:                |                   |
|-----------------------------|-------------------|
| Platform Height (max.)      | 8.97m             |
| Working Height              | 10.97m            |
| Platform Rotation Angle     | 180°              |
| Jib Rotation Angle          | 180°              |
| Jib Raise Angle             | 84°               |
| Jib Lower Angle             | 60°               |
| Jib Articulation Range      | 144°              |
| Maximum Horizontal Outreach | 6.12m             |
| Platform Capacity           | 230kg             |
| Slewing Angle               | 360°              |
| Continuous Slew             | No                |
| Dimensions:                 |                   |
| Stowed Length               | 5.74m             |
| Stowed Height               | 2.01m             |
| Overall Width               | 1.22m             |
| Wheelbase                   | 1.65m             |
| Ground Clearance            | 0.10m             |
| Platform Width              | 1.22m             |
| Platform Length             | 0.76m             |
| Overall Jib Length          | 1.22m             |
| Tailswing                   | 0m                |
| Power:                      |                   |
| Power Source                | Electric DC       |
| DC Voltage                  | 48V               |
| DC Power                    | 8 x 6V 305 Amp h  |
| Travel:                     |                   |
| Tyre Size                   | 25 x 7 x 12       |
| Tyre Type                   | Solid/Non-marking |
| Inside Turn Radius          | 1.52m             |
| Outside Turn Radius         | 3.10m             |
| Gradeability                | 25%               |
| Weights and Capabilities:   |                   |
| Hydraulic Tank Capacity     | 11.4 Ltr          |
| Operating Weight            | 6,990kg           |
|                             |                   |